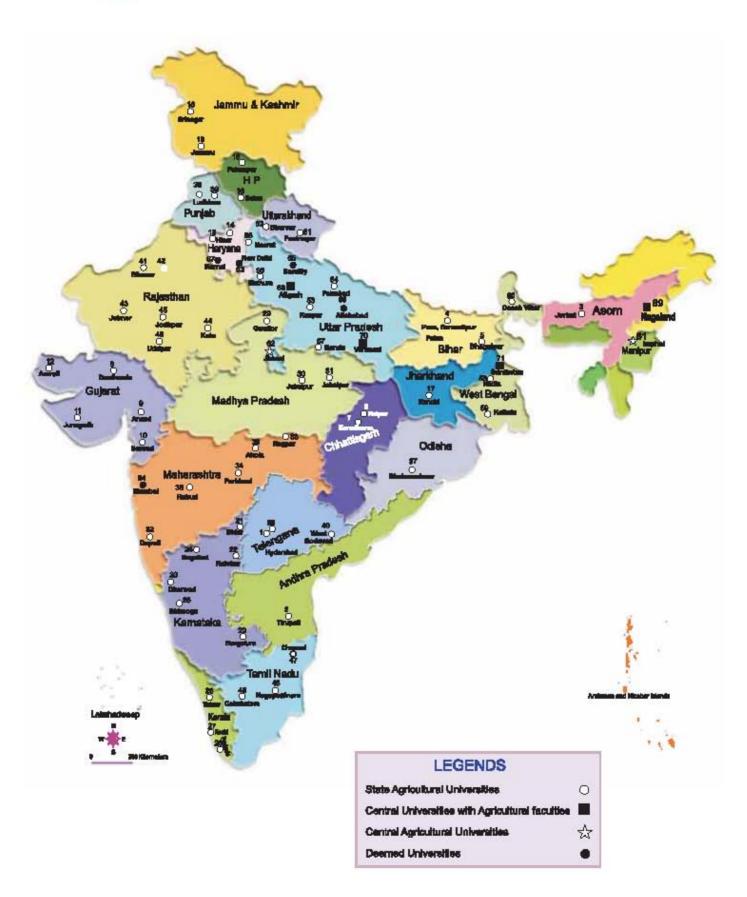

|
| Virgibacillus sp. 43                  | White grub management 66                     |
|                                       | white rust resistance in mustard 46          |
| walnut germplasm 47                   | wildlife 76                                  |
| wastewater treatment facility 58      | Women's empowerment in agriculture index 118 |
| Water                                 | Work Plans 135                               |
| footprints 22                         |                                              |
| harvesting 12                         | Ziziphus mauritiana 88                       |
| productivity 13                       |                                              |



## INDIAN COUNCIL OF AGRICULTURAL RESEARCH

## Agricultural Universities





Shri Narendra Modi, Hon'ble Prime Minister of India on the occasion of ICAR Foundation Day & Award Ceremony